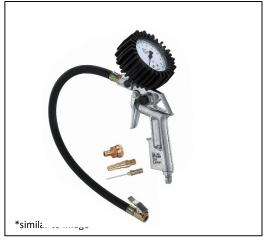

#### Use

The tire pressure gauge is ideal for inflating tyres of passenger cars, motorcycles and transporters. With the supplied adaptors, the pressure gauge also can be used for bicycle tyres and balls and dinghy. The blow gun is suitable for general blowing out work.

## Product information sheet

| Tyre pressure gauge        |              |
|----------------------------|--------------|
| Working pressure           | 0-10 bar     |
| Max. permissible pressure  | 10 bar       |
| Hose length                | 38 cm        |
| Weight                     | 0,36 kg      |
| Overall dimensions (WxDxH) | 170x78x200mm |
| (WxDxH)                    |              |