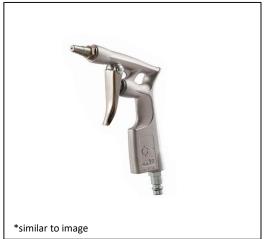

#### Use

The tire pressure gauge is ideal for inflating tyres of passenger cars, motorcycles and transporters. With the supplied adaptors, the pressure gauge also can be used for bicycle tyres and balls and dinghy. The blow gun is suitable for general blowing out work.

| Blow gun                   |              |
|----------------------------|--------------|
| Max. permissible pressure  | 12 bar       |
| Weight                     | 0,15 kg      |
| Overall dimensions (WxDxH) | 130x17x145mm |