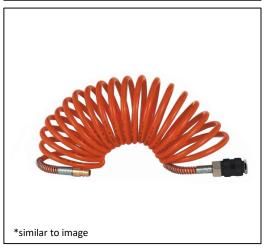

#### Content

Tyre pressure gauge with adapter kit for bicycle tyres, balls etc. Blow gun Spiral hose for flexible working

| Spiral hose               |       |
|---------------------------|-------|
| length (stretched)        | 5 m   |
| Max. permissible pressure | 8 bar |
| Inner diameter            | 6 mm  |