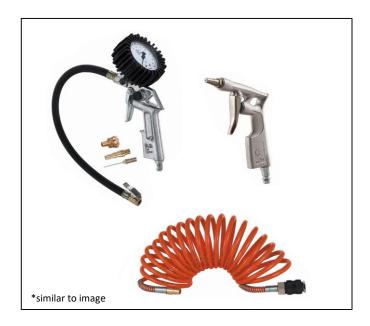

#### Content

Tyre pressure gauge with adapter kit for bicycle tyres, balls etc. Blow gun Spiral hose for flexible working

#### **Further Information**

Scope of delivery

1 piece in carton with manual