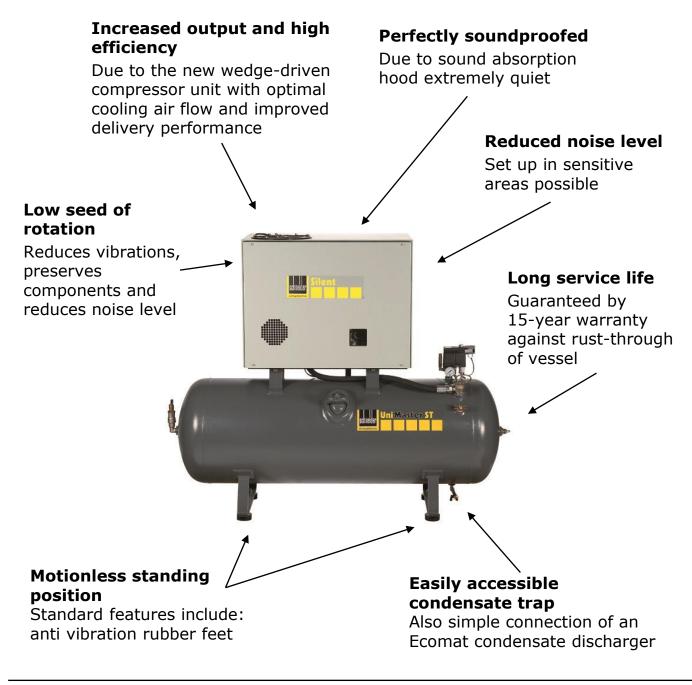

## **Product Description**

- Sound-insulated stationary compressor for work up to 10 bar
- Set up in sensitive areas possible because compressor is fitted with a sound absorption hood
- Smooth running belt driven 2-cylinder unit with 2-stage compression
- Standard features include: all fittings and rubber vibration elements
- Easily accessible condensate trap under the vessel