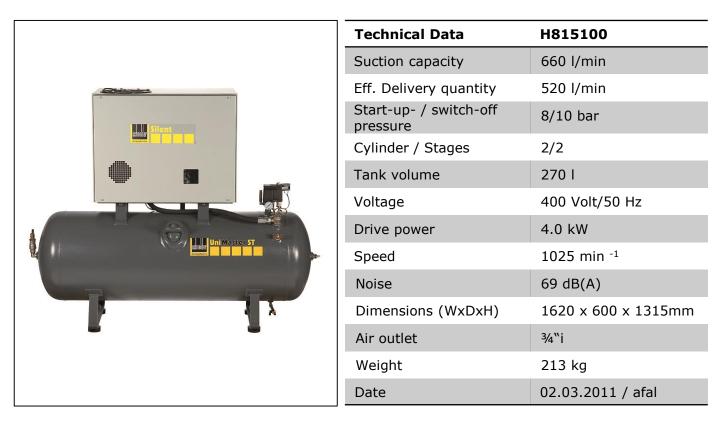

## UNM STL 660-10-270 XS H815100 Product Information Sheet

## UNM STL 660-10-270 XS H815100

Product Information Sheet

| Further information |                                                                                                       |
|---------------------|-------------------------------------------------------------------------------------------------------|
| Complete equipment  | Pressure switch, motor protection, safety and check valve, container pressure gauge, unloaded start   |
| Scope of delivery   | Instruction manual                                                                                    |
| Warranty            | <ul> <li>12 months for professional industrial use</li> <li>24 months for private use only</li> </ul> |