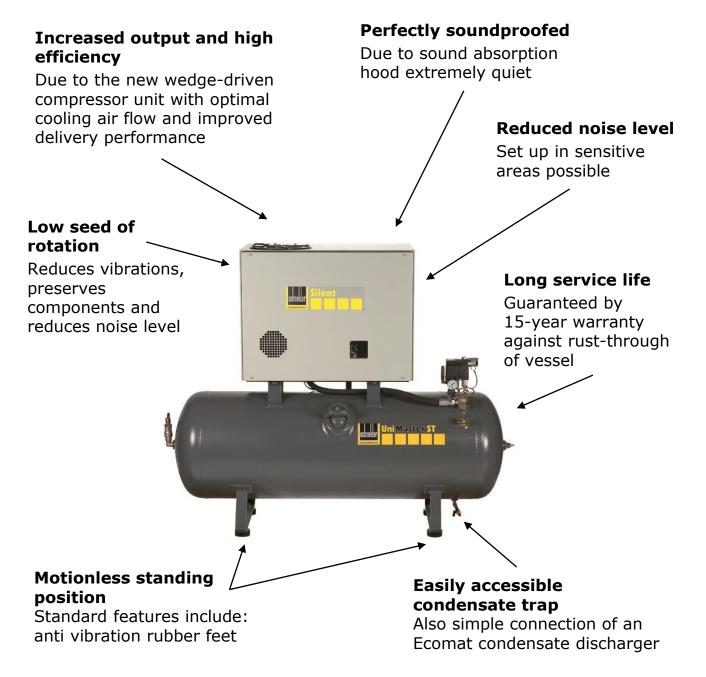

## **Product Description**

- Sound-insulated stationary compressor for work up to 10 bar
- Set up in sensitive areas possible because compressor is fitted with a sound absorption hood
- Smooth running belt driven 2-cylinder unit with 2-stage compression
- Standard features include: all fittings and rubber vibration elements
- Easily accessible condensate trap under the vessel