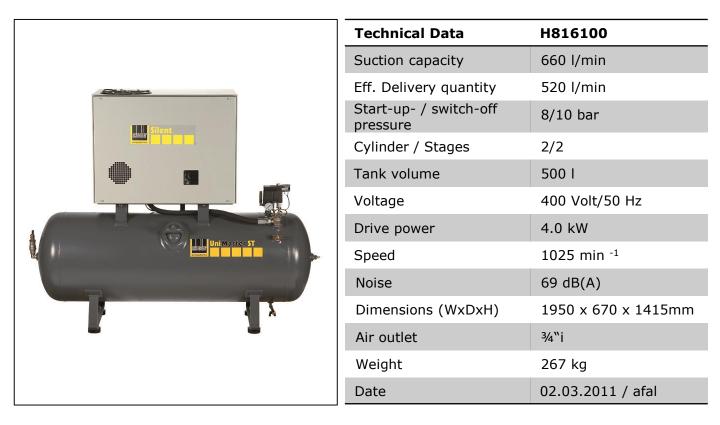

## UNM STL 660-10-500 XS H816100 Product Information Sheet

## **Product Description**

- Sound-insulated stationary compressor for work up to 10 bar
- Set up in sensitive areas possible because compressor is fitted with a sound absorption hood
- Smooth running belt driven 2-cylinder unit with 2-stage compression
- Standard features include: all fittings and rubber vibration elements
- Easily accessible condensate trap under the vessel

## UNM STL 660-10-500 XS H816100

Product Information Sheet

| Further information |                                                                                                       |
|---------------------|-------------------------------------------------------------------------------------------------------|
| Complete equipment  | Pressure switch, motor protection, safety and check valve, container pressure gauge, unloaded start   |
| Scope of delivery   | Instruction manual                                                                                    |
| Warranty            | <ul> <li>12 months for professional industrial use</li> <li>24 months for private use only</li> </ul> |