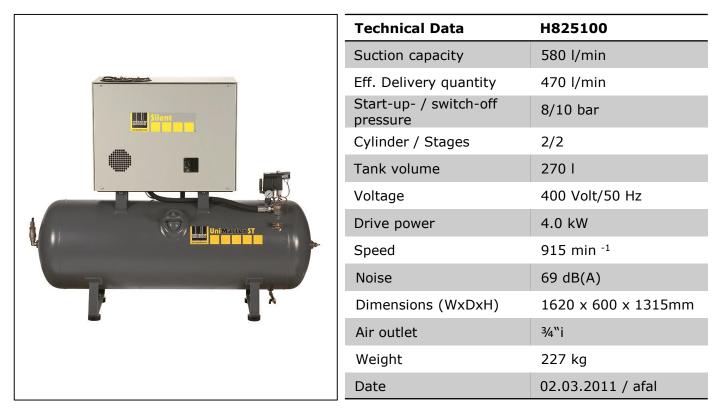

## UNM STL 580-15-270 XS H825100

**Product Information Sheet** 

## UNM STL 580-15-270 XS H825100

Product Information Sheet