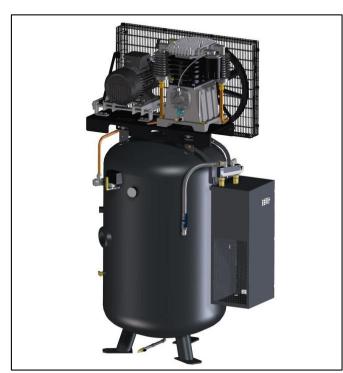

### **Product Description**

- Stationary compressor
- Compressor for work up to 10 bar
- Smooth running belt driven 2-cylinder unit with 2-stage compression
- Suitable for many jobs in the professional field
- Applications: Expansion of compressed air systems, Increase reliability
- Highest quality of installed components
- With high performance cold dryer

#### Quiet running and optimal cooling

due to the new wedge-driven compressor unit with optimal cooling air flow and improved delivery performance

Compressor with

low speed of rotation

Reduced vibrations preserve the compressor components

Long service life

guaranteed by 15-year warranty against rust-through of vessel

Space-saving design

Small footprints thanks to optimal arrangement of the components

Reduced noise level

Less noise from new unit

Attached cold dryer

For better air quality and work results

Motionless standing position

Standard features include: anti vibration rubber feet