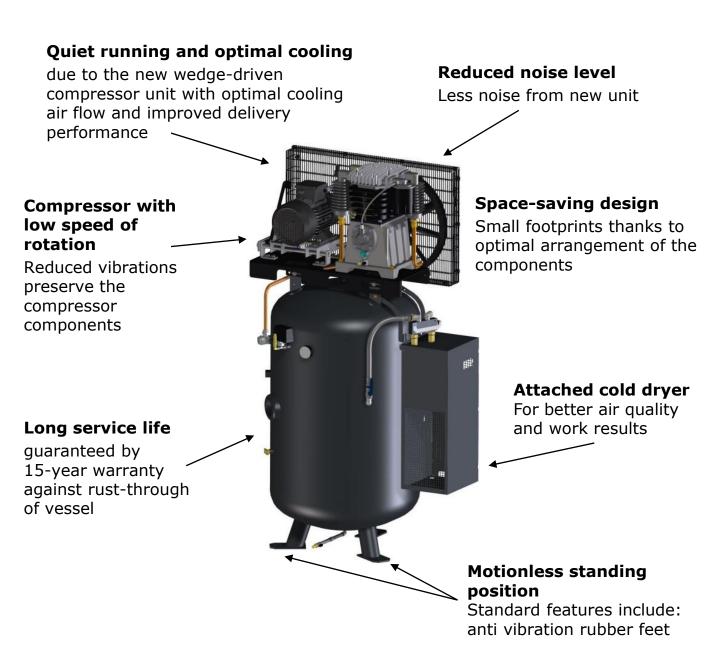

## Product Description

• Stationary compressor with star-delta switch with integral motor protection and low voltage circuit breaker which ensure a high degree of operating safety

- Compressor for work up to 10 bar
- Smooth running belt driven 2-cylinder unit with 2-stage compression
- Suitable for many jobs in the professional field
- Applications: Expansion of compressed air systems, Increase reliability
- · Highest quality of installed components
- With high performance cold dryer