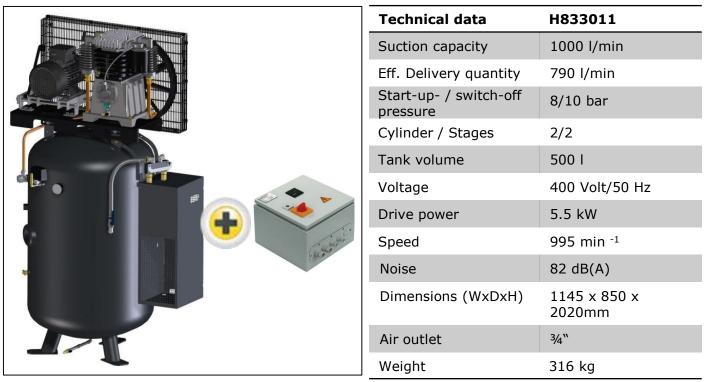

## UNM STS 1000-10-500 XDKC H833011

Product Information Sheet

| Further information |                                                                                                       |
|---------------------|-------------------------------------------------------------------------------------------------------|
| Complete equipment  | Pressure switch, motor protection, safety and check valve, container pressure gauge, unloaded start   |
| Scope of delivery   | Instruction manual                                                                                    |
| Warranty            | <ul> <li>12 months for professional industrial use</li> <li>24 months for private use only</li> </ul> |