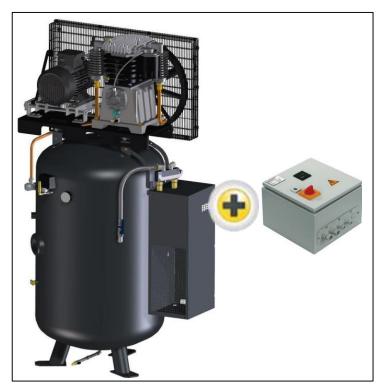

### **Product Description**

- Stationary compressor with integral motor protection and low voltage circuit breaker which ensure a high degree of operating safety
- Compressor for work up to 15 bar
- Smooth running belt driven 2-cylinder unit with 2-stage compression
- Suitable for many jobs in the professional field
- Applications: Expansion of compressed air systems, Increase reliability
- Highest quality of installed components
- With high performance cold dryer

#### Reduced noise level

Less noise from new unit

Attached cold dryer

For better air quality and work results