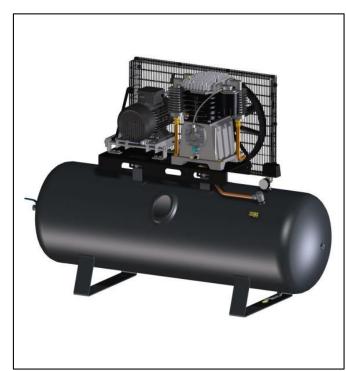

## **Product Description**

- Stationary compressor
- Compressor for work up to 15 bar
- Smooth running belt driven 2-cylinder unit with 2-stage compression
- Suitable for many jobs in the professional field
- Applications: Expansion of compressed air systems, Increase reliability
- Highest quality of installed components

# UNM STL 780-15-500 1121580521 (No. old: H846000)

**Product Information Sheet** 

due to the new wedge-driven compressor unit with optimal cooling air flow and improved delivery performance