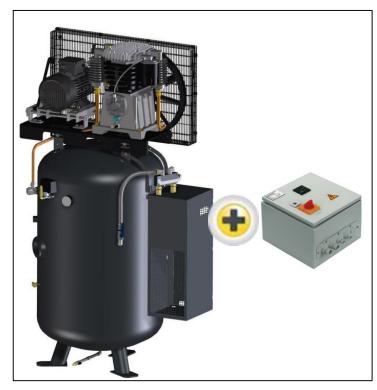

### **Product Description**

- Stationary compressor with star-delta switch with integral motor protection and low voltage circuit breaker which ensure a high degree of operating safety
- Compressor for work up to 10 bar
- Smooth running belt driven 2-cylinder unit with 2-stage compression
- Suitable for many jobs in the professional field
- Applications: Expansion of compressed air systems, Increase reliability
- Highest quality of installed components
- With high performance cold dryer

### Attached cold dryer

For better air quality and work results

### Space-saving design

Small footprints thanks to optimal arrangement of the components