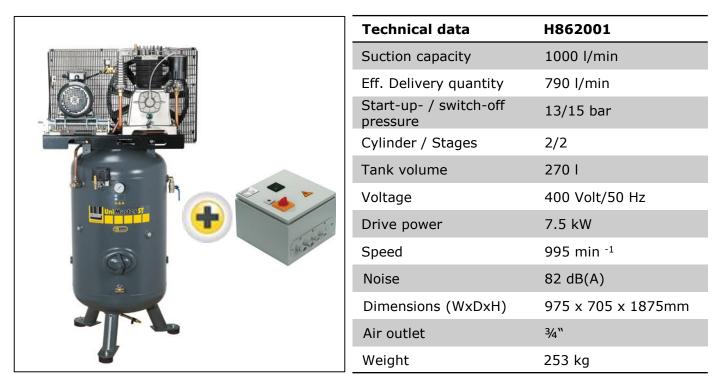

## UNM STS 1000-15-270 C H862001

**Product Information Sheet** 

## UNM STS 1000-15-270 C H862001

Product Information Sheet

| Further information |                                                                                                       |
|---------------------|-------------------------------------------------------------------------------------------------------|
| Complete equipment  | Pressure switch, motor protection, safety and check valve, container pressure gauge, unloaded start   |
| Scope of delivery   | Instruction manual                                                                                    |
| Warranty            | <ul> <li>12 months for professional industrial use</li> <li>24 months for private use only</li> </ul> |