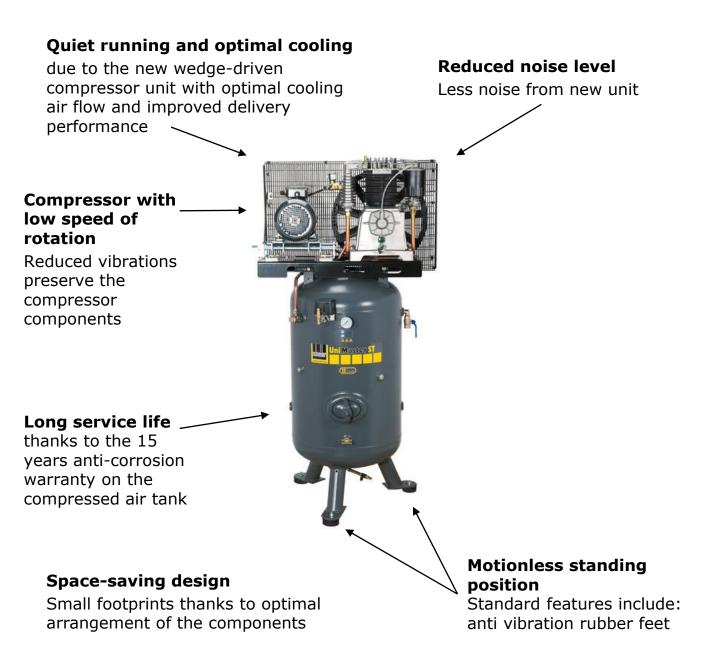

## **Product Description**

• Stationary compressor with star-delta switch with integral motor protection and low voltage circuit breaker which ensure a high degree of operating safety

- Compressor for work up to 15 bar
- Smooth running belt driven 2-cylinder unit with 2-stage compression
- Suitable for many jobs in the professional field
- Applications: Expansion of compressed air systems, Increase reliability
- Highest quality of installed components